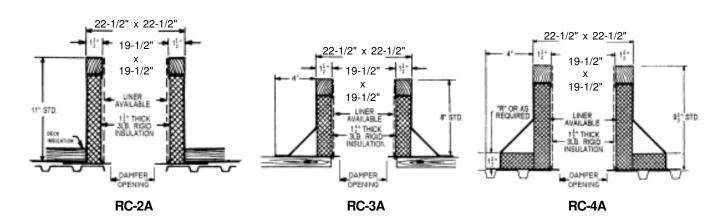

## **Carnes Roof Curbs**

**Technical Product Information** 

CURB O.D. 22-1/2" x 22-1/2"

| P.O. NUMBER _ |  |
|---------------|--|
| CUSTOMER _    |  |
| PROJECT _     |  |
| LOCATION _    |  |
| ARCHITECT _   |  |

## STANDARD CONSTRUCTION

- •18 GAUGE GALVANIZED STEEL
- •1-1/2", 3LB. DENSITY FIBERGLASS INSULATION
- WOOD NAILER FLUSH
- UNITIZED CONSTRUCTION
- CONTINUOUS WELDED CORNER SEAMS

## **FITS**

- 16 x 16 GI
- •16 x 16 GE
- 16 x 16 GL

| PROJECT REQUIREMENTS |                   |      |           |                    |  |                |     |  |
|----------------------|-------------------|------|-----------|--------------------|--|----------------|-----|--|
| QTY. STYLE           |                   | *    | "R"       | PITCH REQUIREMENTS |  | DAMPER OPENING | TAG |  |
|                      | OVERALL<br>HEIGHT | DIM. | LONG SIDE | SHORT SIDE         |  |                |     |  |
|                      |                   |      |           |                    |  |                |     |  |
|                      |                   |      |           |                    |  |                |     |  |
|                      |                   |      |           |                    |  |                |     |  |
|                      |                   |      |           |                    |  |                |     |  |
|                      |                   |      |           |                    |  |                |     |  |
|                      |                   |      |           |                    |  |                |     |  |