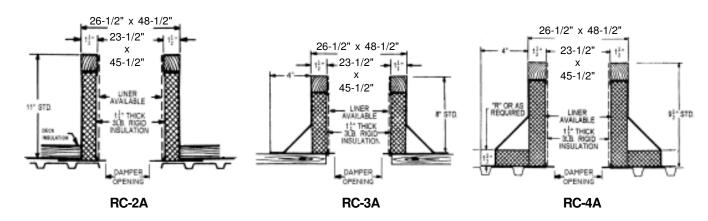

## **Carnes Roof Curbs**

CURB O.D. 26-1/2" x 48-1/2"

| P.O. NUMBER _    |  |
|------------------|--|
| CUSTOMER _       |  |
| ·                |  |
| <b>ARCHITECT</b> |  |

## STANDARD CONSTRUCTION

- •18 GAUGE GALVANIZED STEEL
- •1-1/2", 3LB. DENSITY FIBERGLASS INSULATION
- WOOD NAILER FLUSH
- UNITIZED CONSTRUCTION
- CONTINUOUS WELDED CORNER SEAMS

## **FITS**

- 20 x 42 GI
- 20 x 42 GE
- 20 x 42 GL

| PROJECT REQUIREMENTS |  |      |           |                    |  |                |     |  |
|----------------------|--|------|-----------|--------------------|--|----------------|-----|--|
| QTY. STYLE           |  | *    | "R"       | PITCH REQUIREMENTS |  | DAMPER OPENING | TAG |  |
|                      |  | DIM. | LONG SIDE | SHORT SIDE         |  |                |     |  |
|                      |  |      |           |                    |  |                |     |  |
|                      |  |      |           |                    |  |                |     |  |
|                      |  |      |           |                    |  |                |     |  |
|                      |  |      |           |                    |  |                |     |  |
|                      |  |      |           |                    |  |                |     |  |
|                      |  |      |           |                    |  |                |     |  |