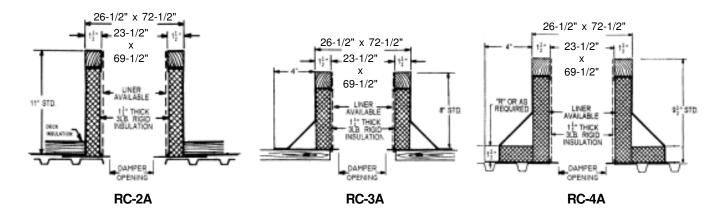

**Carnes Roof Curbs** RPS **Technical Product Information** CURB O.D. 26-1/2" x 72-1/2" P.O. NUMBER \_\_\_\_\_ **STANDARD CONSTRUCTION** CUSTOMER \_\_\_\_\_ •18 GAUGE GALVANIZED STEEL •1-1/2", 3LB. DENSITY FIBERGLASS INSULATION WOOD NAILER FLUSH UNITIZED CONSTRUCTION PROJECT \_\_\_\_\_ CONTINUOUS WELDED CORNER SEAMS LOCATION \_\_\_\_\_ FITS ARCHITECT \_\_\_\_\_ • 20 x 66 GI • 20 x 66 GE

| PROJECT REQUIREMENTS |       |                        |             |                    |            |                |     |
|----------------------|-------|------------------------|-------------|--------------------|------------|----------------|-----|
| QTY.                 | STYLE | *<br>OVERALL<br>HEIGHT | "R"<br>DIM. | PITCH REQUIREMENTS |            |                |     |
|                      |       |                        |             | LONG SIDE          | SHORT SIDE | DAMPER OPENING | TAG |
|                      |       |                        |             |                    |            |                |     |
|                      |       |                        |             |                    |            |                |     |
|                      |       |                        |             |                    |            |                |     |
|                      |       |                        |             |                    |            |                |     |
|                      |       |                        |             |                    |            |                |     |
|                      |       |                        |             |                    |            |                |     |