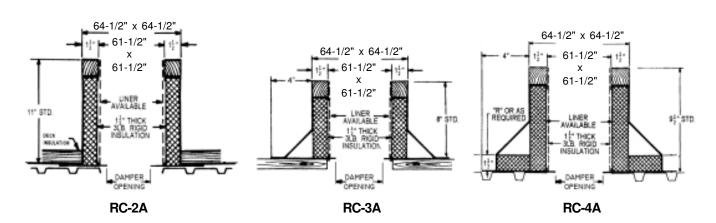

## **ACME Roof Curbs**

**Technical Product Information** 

CURB O.D. 64-1/2" x 64-1/2"

| P.O. NUMBER | STANDARD CONSTRUCTION                                                          |
|-------------|--------------------------------------------------------------------------------|
| CUSTOMER    | • 18 GAUGE GALVANIZED STEEL • 1-1/2", 3LB. DENSITY FIBERGLASS INSULATION       |
| PROJECT     | WOOD NAILER FLUSH     UNITIZED CONSTRUCTION     CONTINUOUS WELDED CORNER SEAMS |
| LOCATION    |                                                                                |
| ARCHITECT   |                                                                                |