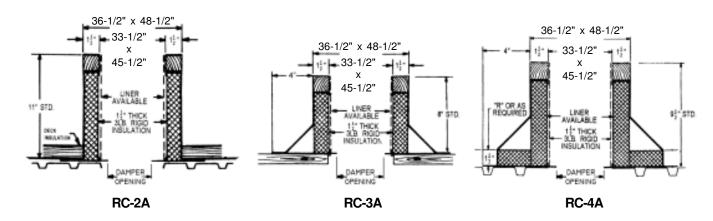

## **Carnes Roof Curbs**

CURB O.D. 36-1/2" x 48-1/2"

| P.O. NUMBER _ |  |
|---------------|--|
| CUSTOMER _    |  |
|               |  |
| ARCHITECT     |  |

## **STANDARD CONSTRUCTION**

- •18 GAUGE GALVANIZED STEEL
- •1-1/2", 3LB. DENSITY FIBERGLASS INSULATION
- WOOD NAILER FLUSH
- UNITIZED CONSTRUCTION
- CONTINUOUS WELDED CORNER SEAMS

## **FITS**

- 30 x 42 GI
- 30 x 42 GE
- 30 x 42 GL

| PROJECT REQUIREMENTS |  |      |           |                    |  |                |     |  |
|----------------------|--|------|-----------|--------------------|--|----------------|-----|--|
| QTY. STYLE           |  | *    | I I       | PITCH REQUIREMENTS |  | DAMPER OPENING | TAG |  |
|                      |  | DIM. | LONG SIDE | SHORT SIDE         |  |                |     |  |
|                      |  |      |           |                    |  |                |     |  |
|                      |  |      |           |                    |  |                |     |  |
|                      |  |      |           |                    |  |                |     |  |
|                      |  |      |           |                    |  |                |     |  |
|                      |  |      |           |                    |  |                |     |  |
|                      |  |      |           |                    |  |                |     |  |