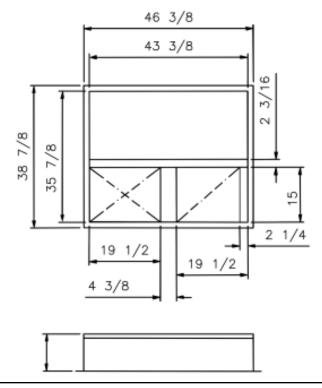

## **STANDARD CONSTRUCTION**

- GAUGE GALVANIZED STEEL
- 2 x 2 WOOD NAILER
- 1" DUCT LINER INSULATION
- UNITIZED CONSTRUCTION
- · CONTINUOUS WELDED CORNER SEAMS

| <u>Fits</u>           |  |  |  |  |  |  |
|-----------------------|--|--|--|--|--|--|
| • 2/4 YCC 018 - 036 A |  |  |  |  |  |  |
|                       |  |  |  |  |  |  |
|                       |  |  |  |  |  |  |
|                       |  |  |  |  |  |  |
|                       |  |  |  |  |  |  |
|                       |  |  |  |  |  |  |
|                       |  |  |  |  |  |  |
|                       |  |  |  |  |  |  |
|                       |  |  |  |  |  |  |
|                       |  |  |  |  |  |  |