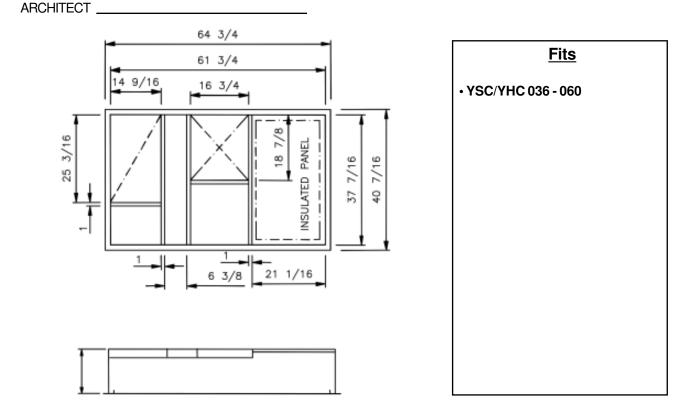

**American Standard Roof Curbs** rrecon **Technical Product Information** P.O. NUMBER **STANDARD CONSTRUCTION** 

| CUSTOMER | GAUGE GALVANIZED STEEL     |
|----------|----------------------------|
|          | • 2 x 2 WOOD NAILER        |
|          | • 1" DUCT LINER INSULATION |
| PROJECT  | • UNITIZED CONSTRUCTION    |
|          |                            |

LOCATION \_\_\_\_\_

CONTINUOUS WELDED CORNER SEAMS



| PROJECT REQUIREMENTS |       |                         |           |            |     |  |  |
|----------------------|-------|-------------------------|-----------|------------|-----|--|--|
| QTY. ST              | *     | PITCH REQUIREMENTS      |           |            |     |  |  |
|                      | STYLE | STYLE OVERALL<br>HEIGHT | LONG SIDE | SHORT SIDE | TAG |  |  |
|                      |       |                         |           |            |     |  |  |
|                      |       |                         |           |            |     |  |  |
|                      |       |                         |           |            |     |  |  |
|                      |       |                         |           |            |     |  |  |
|                      |