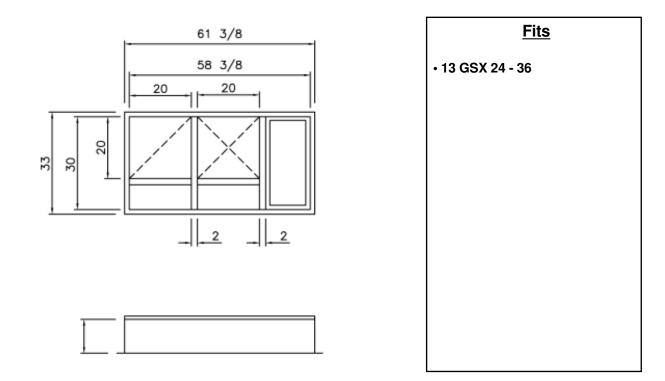

| P.O. NUMBER | STANDARD CONSTRUCTION            |
|-------------|----------------------------------|
| CUSTOMER    | GAUGE GALVANIZED STEEL           |
| PROJECT     |                                  |
| LOCATION    | • CONTINUOUS WELDED CORNER SEAMS |

ARCHITECT \_



| PROJECT REQUIREMENTS |                         |                    |           |            |     |  |
|----------------------|-------------------------|--------------------|-----------|------------|-----|--|
| QTY.                 | STYLE OVERALL<br>HEIGHT | PITCH REQUIREMENTS |           |            |     |  |
|                      |                         |                    | LONG SIDE | SHORT SIDE | TAG |  |
|                      |                         |                    |           |            |     |  |
|                      |                         |                    |           |            |     |  |
|                      |                         |                    |           |            |     |  |
|                      |                         |