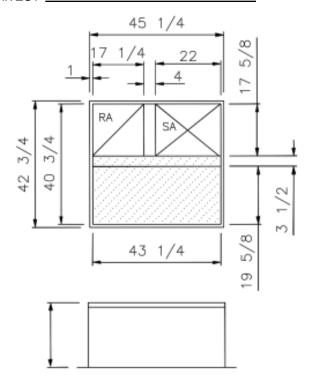

## **STANDARD CONSTRUCTION**

- GAUGE GALVANIZED STEEL
- 2 x 2 WOOD NAILER
- •1" DUCT LINER INSULATION
- UNITIZED CONSTRUCTION
- CONTINUOUS WELDED CORNER SEAMS

Fits
• PGC 047 - 060

| PROJECT REQUIREMENTS |       |                   |           |            |     |  |  |  |
|----------------------|-------|-------------------|-----------|------------|-----|--|--|--|
| QTY. STYLE           |       | * PITCH REQU      |           | JIREMENTS  |     |  |  |  |
|                      | STYLE | OVERALL<br>HEIGHT | LONG SIDE | SHORT SIDE | TAG |  |  |  |
|                      |       |                   |           |            |     |  |  |  |
|                      |       |                   |           |            |     |  |  |  |
|                      |       |                   |           |            |     |  |  |  |
|                      |       |                   |           |            |     |  |  |  |
|                      |       |                   |           |            |     |  |  |  |
|                      |       |                   |           |            |     |  |  |  |