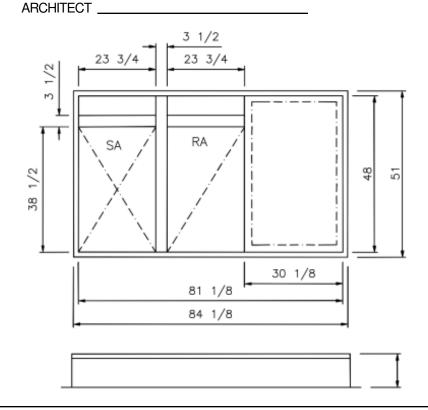

## **STANDARD CONSTRUCTION**

- **GAUGE GALVANIZED STEEL**
- 2 x 2 WOOD NAILER
- •1" DUCT LINER INSULATION
- UNITIZED CONSTRUCTION
- CONTINUOUS WELDED CORNER SEAMS

## **Fits**

- PGB/A 090 120
- PAB 090 120
- PHB 090 120
- APD 090 120
- PGD 090 120
- PGE 090 120

| PROJECT REQUIREMENTS |       |                        |                    |            |     |  |  |
|----------------------|-------|------------------------|--------------------|------------|-----|--|--|
| QTY.                 | STYLE | *<br>OVERALL<br>HEIGHT | PITCH REQUIREMENTS |            |     |  |  |
|                      |       |                        | LONG SIDE          | SHORT SIDE | TAG |  |  |
|                      |       |                        |                    |            |     |  |  |
|                      |       |                        |                    |            |     |  |  |
|                      |       |                        |                    |            |     |  |  |
|                      |       |                        |                    |            |     |  |  |
|                      |       |                        |                    |            |     |  |  |
|                      |       |                        |                    |            |     |  |  |