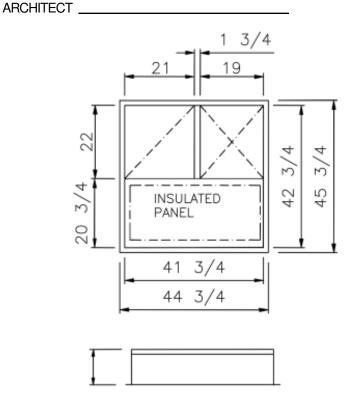

## <u>Fits</u>

- PGF 018 042
- PAF 060
- PGF 47 60 H (4 5T)
- PGF 47 30 48 060

| PROJECT REQUIREMENTS |       |                   |                    |            |     |  |  |
|----------------------|-------|-------------------|--------------------|------------|-----|--|--|
|                      |       | *                 | PITCH REQUIREMENTS |            |     |  |  |
| QTY.                 | STYLE | OVERALL<br>HEIGHT | LONG SIDE          | SHORT SIDE | TAG |  |  |
|                      |       |                   |                    |            |     |  |  |
|                      |       |                   |                    |            |     |  |  |
|                      |       |                   |                    |            |     |  |  |
|                      |       |                   |                    |            |     |  |  |
|                      |       |                   |                    |            |     |  |  |
|                      |       |                   |                    |            |     |  |  |