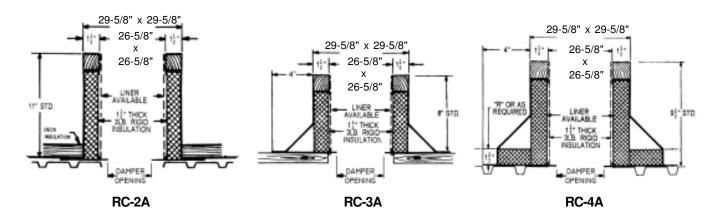

## **Carnes Roof Curbs**

**Technical Product Information** 

CURB O.D. 29-5/8" x 29-5/8"

| P.O. NUMBER _ |  |
|---------------|--|
| CUSTOMER _    |  |
|               |  |
| ARCHITECT _   |  |

## STANDARD CONSTRUCTION

- •18 GAUGE GALVANIZED STEEL
- •1-1/2", 3LB. DENSITY FIBERGLASS INSULATION
- WOOD NAILER FLUSH
- UNITIZED CONSTRUCTION
- CONTINUOUS WELDED CORNER SEAMS

## **FITS**

- VEBK 24
- VUBK 24
- VTBK 24

|            | PROJECT REQUIREMENTS |      |           |            |                |     |  |  |  |
|------------|----------------------|------|-----------|------------|----------------|-----|--|--|--|
| QTY. STYLE |                      | * "  | "R"       | PITCH REQU | JIREMENTS      |     |  |  |  |
|            |                      | DIM. | LONG SIDE | SHORT SIDE | DAMPER OPENING | TAG |  |  |  |
|            |                      |      |           |            |                |     |  |  |  |
|            |                      |      |           |            |                |     |  |  |  |
|            |                      |      |           |            |                |     |  |  |  |
|            |                      |      |           |            |                |     |  |  |  |
|            |                      |      |           |            |                |     |  |  |  |
|            |                      |      |           |            |                |     |  |  |  |