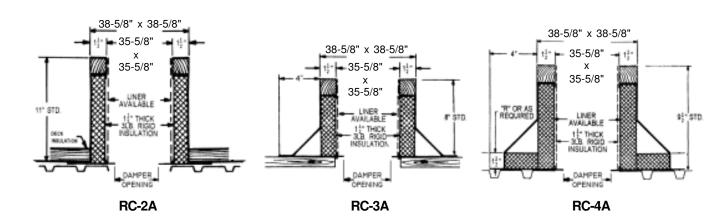

## **Carnes Roof Curbs**

**Technical Product Information** 

CURB O.D. 38-5/8" x 38-5/8"

| P.O. NUMBER _ |  |
|---------------|--|
| CUSTOMER .    |  |
|               |  |
| ARCHITECT     |  |

## **STANDARD CONSTRUCTION**

- •18 GAUGE GALVANIZED STEEL
- •1-1/2", 3LB. DENSITY FIBERGLASS INSULATION
- WOOD NAILER FLUSH
- UNITIZED CONSTRUCTION
- CONTINUOUS WELDED CORNER SEAMS

## **FITS**

- VRBK 30
- VEBK 30
- VUBK 30
- VTBK 30

| PROJECT REQUIREMENTS |  |      |           |            |                |     |  |  |
|----------------------|--|------|-----------|------------|----------------|-----|--|--|
| QTY. STYLE           |  | *    | "R"       | PITCH REQU | JIREMENTS      |     |  |  |
|                      |  | DIM. | LONG SIDE | SHORT SIDE | DAMPER OPENING | TAG |  |  |
|                      |  |      |           |            |                |     |  |  |
|                      |  |      |           |            |                |     |  |  |
|                      |  |      |           |            |                |     |  |  |
|                      |  |      |           |            |                |     |  |  |
|                      |  |      |           |            |                |     |  |  |
|                      |  |      |           |            |                |     |  |  |